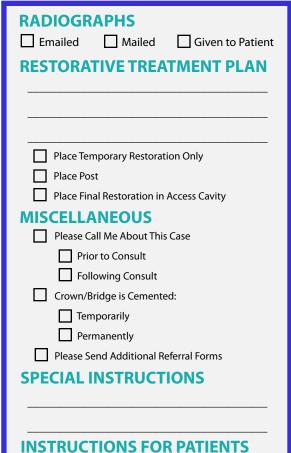

## REASON FOR REFERRAL

| Carious Pulp |
|--------------|
| Exposure     |

- Sensitivity
- Spontaneous Pain
- Endodontic Treatment Required for Proper Restoration
- Endodontic Retreatment
- Endodontic Surgery
- Periapical Radiolucency
  - Present
- Swelling Present
- Sinus Tract Present