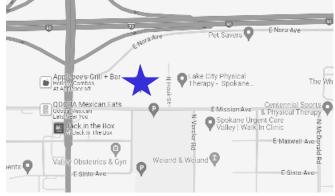

## RIVER CITY ENDODONTICS

Located across the street from Multi-Care Valley Hospital.

## **WE LOOK FORWARD TO YOUR VISIT WITH US!**

or legal guardian.

Scan the QR code below for directions to our office.

12509 E. Mission Ave., Suite 203 Spokane Valley, WA 99216

**Phone** 509.928.6464 **Fax** 509.924.8892